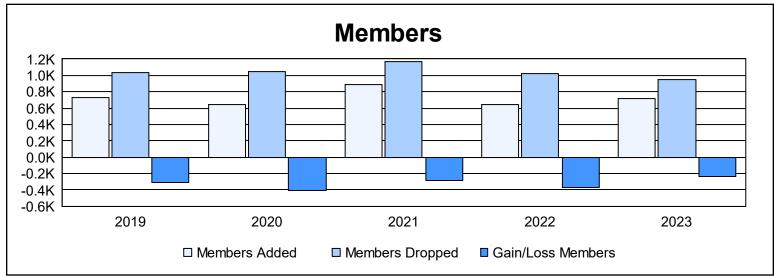

| Year      | New<br>Clubs | Dropped<br>Clubs | Gain/<br>Loss<br>Clubs | New<br>Members | Charter<br>Members | Reinstate<br>Members | Transfer<br>Members | Total<br>Member<br>Added | Total<br>Members<br>Dropped | Gain/<br>Loss<br>Members |
|-----------|--------------|------------------|------------------------|----------------|--------------------|----------------------|---------------------|--------------------------|-----------------------------|--------------------------|
| 2018-2019 | 1            | 10               | -9                     | 600            | 33                 | 14                   | 79                  | 726                      | 1,035                       | -309                     |
| 2019-2020 | 2            | 7                | -5                     | 487            | 68                 | 24                   | 62                  | 641                      | 1,051                       | -410                     |
| 2020-2021 | 5            | 19               | -14                    | 613            | 121                | 21                   | 132                 | 887                      | 1,173                       | -286                     |
| 2021-2022 | 0            | 13               | -13                    | 496            | 12                 | 19                   | 115                 | 642                      | 1,018                       | -376                     |
| 2022-2023 | 1            | 12               | -11                    | 573            | 34                 | 14                   | 96                  | 717                      | 950                         | -233                     |
| Average   | 2            | 12               | -10                    | 554            | 54                 | 18                   | 97                  | 723                      | 1,045                       | -323                     |